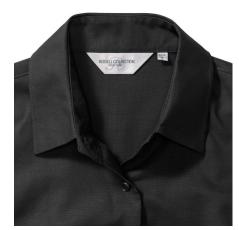

## **Specification**

RUSSELL Women's EASY CARE OXFORD Short Sleeve Shirt. Ideal choice for corporate wear because everyone looks good. Classic collar with or without buttons, two buttons on cuff.70% Cotton / 30% Oxford polyester, 130/135 g / m2.Laundry at 40 degrees.EASY CARE - dries quickly, easy to iron black L