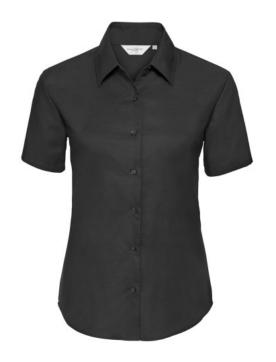

### RUSSELL EASY CARE OXFORD WOMEN'S SHORT SLEEVE SHIRT

## **Specification**

RUSSELL Women's EASY CARE OXFORD Short Sleeve Shirt. Ideal choice for corporate wear because everyone looks good. Classic collar with or without buttons, two buttons on cuff.70% Cotton / 30% Oxford polyester, 130/135 g / m2.Laundry at 40 degrees.EASY CARE - dries quickly, easy to iron black L